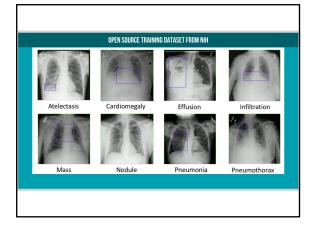

|                                            |                | Vider . LEWA Namal-                                                                                                                                                                                                                                                                                                                                                                                                                                                                                                                                                                                                                                                                                                                                                                                                                                                                                                                                                                                                                                                                                                                                                                                                                                                                                                                                                                                                                                                                                                                                                                                                                                                                                                                                                                                                                                                                                                                                                                                                                                                                                                            |                   |                 |                  |                                      |                                       |                    |                                                      |                  | t + 661e           |                        |     |
|--------------------------------------------|----------------|--------------------------------------------------------------------------------------------------------------------------------------------------------------------------------------------------------------------------------------------------------------------------------------------------------------------------------------------------------------------------------------------------------------------------------------------------------------------------------------------------------------------------------------------------------------------------------------------------------------------------------------------------------------------------------------------------------------------------------------------------------------------------------------------------------------------------------------------------------------------------------------------------------------------------------------------------------------------------------------------------------------------------------------------------------------------------------------------------------------------------------------------------------------------------------------------------------------------------------------------------------------------------------------------------------------------------------------------------------------------------------------------------------------------------------------------------------------------------------------------------------------------------------------------------------------------------------------------------------------------------------------------------------------------------------------------------------------------------------------------------------------------------------------------------------------------------------------------------------------------------------------------------------------------------------------------------------------------------------------------------------------------------------------------------------------------------------------------------------------------------------|-------------------|-----------------|------------------|--------------------------------------|---------------------------------------|--------------------|------------------------------------------------------|------------------|--------------------|------------------------|-----|
|                                            | aim            | DOEOL-M                                                                                                                                                                                                                                                                                                                                                                                                                                                                                                                                                                                                                                                                                                                                                                                                                                                                                                                                                                                                                                                                                                                                                                                                                                                                                                                                                                                                                                                                                                                                                                                                                                                                                                                                                                                                                                                                                                                                                                                                                                                                                                                        |                   | Age/1 years     |                  | ena We                               |                                       | GerMale            | ALM YOL                                              | Millioner        |                    |                        |     |
| Allerpes cod                               |                | pheniramine                                                                                                                                                                                                                                                                                                                                                                                                                                                                                                                                                                                                                                                                                                                                                                                                                                                                                                                                                                                                                                                                                                                                                                                                                                                                                                                                                                                                                                                                                                                                                                                                                                                                                                                                                                                                                                                                                                                                                                                                                                                                                                                    |                   |                 |                  |                                      |                                       |                    |                                                      |                  |                    |                        |     |
| imu .                                      |                | 🔹 🔿 🔹 👘 Patient Sam                                                                                                                                                                                                                                                                                                                                                                                                                                                                                                                                                                                                                                                                                                                                                                                                                                                                                                                                                                                                                                                                                                                                                                                                                                                                                                                                                                                                                                                                                                                                                                                                                                                                                                                                                                                                                                                                                                                                                                                                                                                                                                            | imary             |                 |                  |                                      |                                       |                    |                                                      |                  | 20 Full scree      | - @Post @2mi           | -40 |
| ativet Summary                             |                | ABBBBSSIM                                                                                                                                                                                                                                                                                                                                                                                                                                                                                                                                                                                                                                                                                                                                                                                                                                                                                                                                                                                                                                                                                                                                                                                                                                                                                                                                                                                                                                                                                                                                                                                                                                                                                                                                                                                                                                                                                                                                                                                                                                                                                                                      |                   | 0.0             |                  |                                      |                                       |                    |                                                      |                  |                    |                        |     |
|                                            |                | Shaten Baligrand Assoc                                                                                                                                                                                                                                                                                                                                                                                                                                                                                                                                                                                                                                                                                                                                                                                                                                                                                                                                                                                                                                                                                                                                                                                                                                                                                                                                                                                                                                                                                                                                                                                                                                                                                                                                                                                                                                                                                                                                                                                                                                                                                                         | mert              | Recommenda      | tion Docha       | rge Holth                            | Hanagement.                           |                    |                                                      |                  |                    | - A G                  | 1   |
| learlise View and 3<br>Slutter and Indones |                | Alloration (1)                                                                                                                                                                                                                                                                                                                                                                                                                                                                                                                                                                                                                                                                                                                                                                                                                                                                                                                                                                                                                                                                                                                                                                                                                                                                                                                                                                                                                                                                                                                                                                                                                                                                                                                                                                                                                                                                                                                                                                                                                                                                                                                 |                   |                 |                  | Partiest Backaros                    | **                                    |                    | Happed Events (4)                                    |                  |                    |                        |     |
|                                            | + 144          | Al Vels                                                                                                                                                                                                                                                                                                                                                                                                                                                                                                                                                                                                                                                                                                                                                                                                                                                                                                                                                                                                                                                                                                                                                                                                                                                                                                                                                                                                                                                                                                                                                                                                                                                                                                                                                                                                                                                                                                                                                                                                                                                                                                                        |                   |                 |                  | Selected year                        |                                       |                    | Last 20 days for the select                          | ter let          |                    |                        | -   |
| nden<br>Molication List                    | + 244<br>+ 444 | codetes in aPTTarse inhere are                                                                                                                                                                                                                                                                                                                                                                                                                                                                                                                                                                                                                                                                                                                                                                                                                                                                                                                                                                                                                                                                                                                                                                                                                                                                                                                                                                                                                                                                                                                                                                                                                                                                                                                                                                                                                                                                                                                                                                                                                                                                                                 |                   |                 |                  | Load Clinician:                      | Williams, Melania                     |                    |                                                      |                  |                    |                        |     |
|                                            |                | Concert New Control Descention                                                                                                                                                                                                                                                                                                                                                                                                                                                                                                                                                                                                                                                                                                                                                                                                                                                                                                                                                                                                                                                                                                                                                                                                                                                                                                                                                                                                                                                                                                                                                                                                                                                                                                                                                                                                                                                                                                                                                                                                                                                                                                 |                   |                 |                  | Resultation Status                   | 13-Jan-2015 09:24 PST.                |                    | Temperature Temperati                                | 38.8 Desc        |                    | Date<br>15/06/15 12:49 |     |
| oles<br>ingenesis () Pestolem              |                | vital Signs 💠                                                                                                                                                                                                                                                                                                                                                                                                                                                                                                                                                                                                                                                                                                                                                                                                                                                                                                                                                                                                                                                                                                                                                                                                                                                                                                                                                                                                                                                                                                                                                                                                                                                                                                                                                                                                                                                                                                                                                                                                                                                                                                                  |                   |                 | E* (e            |                                      | ATTEMPT OPR (PLLL CODE)               |                    | Texting Regard events                                |                  |                    |                        |     |
|                                            |                | Selected visit                                                                                                                                                                                                                                                                                                                                                                                                                                                                                                                                                                                                                                                                                                                                                                                                                                                                                                                                                                                                                                                                                                                                                                                                                                                                                                                                                                                                                                                                                                                                                                                                                                                                                                                                                                                                                                                                                                                                                                                                                                                                                                                 |                   |                 |                  | Advance Devotive:                    | No results found<br>the secults found |                    | Temperature Temperature                              | 38.5 DepC        |                    | 15/01/15 12:36         |     |
|                                            |                |                                                                                                                                                                                                                                                                                                                                                                                                                                                                                                                                                                                                                                                                                                                                                                                                                                                                                                                                                                                                                                                                                                                                                                                                                                                                                                                                                                                                                                                                                                                                                                                                                                                                                                                                                                                                                                                                                                                                                                                                                                                                                                                                | Calent and Calent |                 |                  | Arthuby Defan                        | Se walks found                        |                    | This is a flagged event.                             |                  |                    |                        |     |
|                                            |                |                                                                                                                                                                                                                                                                                                                                                                                                                                                                                                                                                                                                                                                                                                                                                                                                                                                                                                                                                                                                                                                                                                                                                                                                                                                                                                                                                                                                                                                                                                                                                                                                                                                                                                                                                                                                                                                                                                                                                                                                                                                                                                                                | an <sup>4</sup> m | 4 april 40      | * Lat/29         | dist:                                | No results found                      |                    | Apical Heart Fate                                    | 129 bpm          |                    | 14(05/15 09:36         |     |
|                                            |                |                                                                                                                                                                                                                                                                                                                                                                                                                                                                                                                                                                                                                                                                                                                                                                                                                                                                                                                                                                                                                                                                                                                                                                                                                                                                                                                                                                                                                                                                                                                                                                                                                                                                                                                                                                                                                                                                                                                                                                                                                                                                                                                                | Color             | 10 min          | 1000             | Pain Score:<br>Reason for            | No results found                      |                    | order fluid                                          |                  |                    |                        |     |
|                                            |                | Temp                                                                                                                                                                                                                                                                                                                                                                                                                                                                                                                                                                                                                                                                                                                                                                                                                                                                                                                                                                                                                                                                                                                                                                                                                                                                                                                                                                                                                                                                                                                                                                                                                                                                                                                                                                                                                                                                                                                                                                                                                                                                                                                           | 1000              | 1.00.0          | * 27             | Kolasson for<br>Administrativ        | Medical treatment                     | 13/01/15 14:06     | Temperature Asiliary                                 | 40.5 DepC        |                    | 14/01/15 09:25         |     |
|                                            |                |                                                                                                                                                                                                                                                                                                                                                                                                                                                                                                                                                                                                                                                                                                                                                                                                                                                                                                                                                                                                                                                                                                                                                                                                                                                                                                                                                                                                                                                                                                                                                                                                                                                                                                                                                                                                                                                                                                                                                                                                                                                                                                                                |                   |                 |                  | A Assistive Devices I                | 8                                     |                    | Idela                                                |                  |                    |                        |     |
|                                            |                | Budy Mass Index Measured                                                                                                                                                                                                                                                                                                                                                                                                                                                                                                                                                                                                                                                                                                                                                                                                                                                                                                                                                                                                                                                                                                                                                                                                                                                                                                                                                                                                                                                                                                                                                                                                                                                                                                                                                                                                                                                                                                                                                                                                                                                                                                       | 22.64             |                 |                  | No results found                     |                                       |                    |                                                      | _                |                    |                        |     |
|                                            |                |                                                                                                                                                                                                                                                                                                                                                                                                                                                                                                                                                                                                                                                                                                                                                                                                                                                                                                                                                                                                                                                                                                                                                                                                                                                                                                                                                                                                                                                                                                                                                                                                                                                                                                                                                                                                                                                                                                                                                                                                                                                                                                                                |                   | 4.0             | Consolidated Pro |                                      |                                       | Outstanding Orders | in I                                                 |                  |                    | ۰                      |     |
|                                            |                | Capitary Bood Glucies, POC                                                                                                                                                                                                                                                                                                                                                                                                                                                                                                                                                                                                                                                                                                                                                                                                                                                                                                                                                                                                                                                                                                                                                                                                                                                                                                                                                                                                                                                                                                                                                                                                                                                                                                                                                                                                                                                                                                                                                                                                                                                                                                     | · 13              | *13             | 6.50             | di tata                              | Second Second                         | • •                | Selected sisk                                        |                  |                    |                        |     |
|                                            |                | OR Internal                                                                                                                                                                                                                                                                                                                                                                                                                                                                                                                                                                                                                                                                                                                                                                                                                                                                                                                                                                                                                                                                                                                                                                                                                                                                                                                                                                                                                                                                                                                                                                                                                                                                                                                                                                                                                                                                                                                                                                                                                                                                                                                    | 0.12              |                 |                  |                                      |                                       |                    | Boot Gas Arterial                                    |                  | Certanad           |                        |     |
|                                            |                | PA JUNE                                                                                                                                                                                                                                                                                                                                                                                                                                                                                                                                                                                                                                                                                                                                                                                                                                                                                                                                                                                                                                                                                                                                                                                                                                                                                                                                                                                                                                                                                                                                                                                                                                                                                                                                                                                                                                                                                                                                                                                                                                                                                                                        |                   |                 |                  | Cashotor: #8                         |                                       |                    | Blood Gas Artestal                                   |                  | Cedered            | 13/01/13 09:00         |     |
|                                            |                | QRS Duration                                                                                                                                                                                                                                                                                                                                                                                                                                                                                                                                                                                                                                                                                                                                                                                                                                                                                                                                                                                                                                                                                                                                                                                                                                                                                                                                                                                                                                                                                                                                                                                                                                                                                                                                                                                                                                                                                                                                                                                                                                                                                                                   | 0.00              |                 |                  | Add new as: Adhre                    |                                       |                    | Ladate Level                                         |                  | Ordered            | 13/11/15 19:23         |     |
|                                            |                |                                                                                                                                                                                                                                                                                                                                                                                                                                                                                                                                                                                                                                                                                                                                                                                                                                                                                                                                                                                                                                                                                                                                                                                                                                                                                                                                                                                                                                                                                                                                                                                                                                                                                                                                                                                                                                                                                                                                                                                                                                                                                                                                | 2 min             |                 |                  |                                      |                                       |                    | Practicitionin Level<br>Spatum Calture               |                  | Cedered<br>Cedered | 13/11/15 19:2          |     |
|                                            |                | 5902                                                                                                                                                                                                                                                                                                                                                                                                                                                                                                                                                                                                                                                                                                                                                                                                                                                                                                                                                                                                                                                                                                                                                                                                                                                                                                                                                                                                                                                                                                                                                                                                                                                                                                                                                                                                                                                                                                                                                                                                                                                                                                                           | 75                | 67              | 00               | Police                               |                                       |                    | Complete Bland Court wit                             | a otherwal       | Cedered            | 13/12/19 19:22         |     |
|                                            |                | Respiratory Rate                                                                                                                                                                                                                                                                                                                                                                                                                                                                                                                                                                                                                                                                                                                                                                                                                                                                                                                                                                                                                                                                                                                                                                                                                                                                                                                                                                                                                                                                                                                                                                                                                                                                                                                                                                                                                                                                                                                                                                                                                                                                                                               | 10                |                 | * 25             | The Vet (0                           |                                       |                    | Blood Gas Artanial                                   |                  | Ordered            | 09/01/15 14:50         |     |
|                                            |                | Page bury Fain                                                                                                                                                                                                                                                                                                                                                                                                                                                                                                                                                                                                                                                                                                                                                                                                                                                                                                                                                                                                                                                                                                                                                                                                                                                                                                                                                                                                                                                                                                                                                                                                                                                                                                                                                                                                                                                                                                                                                                                                                                                                                                                 |                   |                 |                  | Desmon                               |                                       |                    |                                                      |                  |                    |                        | -   |
|                                            |                |                                                                                                                                                                                                                                                                                                                                                                                                                                                                                                                                                                                                                                                                                                                                                                                                                                                                                                                                                                                                                                                                                                                                                                                                                                                                                                                                                                                                                                                                                                                                                                                                                                                                                                                                                                                                                                                                                                                                                                                                                                                                                                                                |                   |                 |                  |                                      |                                       |                    | Overview Tanks (0)                                   |                  |                    |                        | •   |
|                                            |                | Measurements and Weig                                                                                                                                                                                                                                                                                                                                                                                                                                                                                                                                                                                                                                                                                                                                                                                                                                                                                                                                                                                                                                                                                                                                                                                                                                                                                                                                                                                                                                                                                                                                                                                                                                                                                                                                                                                                                                                                                                                                                                                                                                                                                                          | Mile (2)          |                 |                  | A Active (1)                         |                                       |                    | Let 24 hours for the selo                            | 505 408          |                    |                        |     |
|                                            |                | Selected with                                                                                                                                                                                                                                                                                                                                                                                                                                                                                                                                                                                                                                                                                                                                                                                                                                                                                                                                                                                                                                                                                                                                                                                                                                                                                                                                                                                                                                                                                                                                                                                                                                                                                                                                                                                                                                                                                                                                                                                                                                                                                                                  |                   |                 |                  |                                      | pressure ulter                        |                    |                                                      |                  |                    |                        |     |
|                                            |                |                                                                                                                                                                                                                                                                                                                                                                                                                                                                                                                                                                                                                                                                                                                                                                                                                                                                                                                                                                                                                                                                                                                                                                                                                                                                                                                                                                                                                                                                                                                                                                                                                                                                                                                                                                                                                                                                                                                                                                                                                                                                                                                                | Land              | Partial<br>adda | Corps            | COPD                                 |                                       |                    | Significant Events                                   |                  |                    |                        |     |
|                                            |                | weight keigh Measured                                                                                                                                                                                                                                                                                                                                                                                                                                                                                                                                                                                                                                                                                                                                                                                                                                                                                                                                                                                                                                                                                                                                                                                                                                                                                                                                                                                                                                                                                                                                                                                                                                                                                                                                                                                                                                                                                                                                                                                                                                                                                                          | 163               |                 |                  |                                      | etes melitus, type 2)                 |                    | Selected size                                        |                  |                    |                        | -   |
|                                            |                | West Property                                                                                                                                                                                                                                                                                                                                                                                                                                                                                                                                                                                                                                                                                                                                                                                                                                                                                                                                                                                                                                                                                                                                                                                                                                                                                                                                                                                                                                                                                                                                                                                                                                                                                                                                                                                                                                                                                                                                                                                                                                                                                                                  | 60-               |                 |                  | Hoefpid                              | enia                                  |                    |                                                      | n Erner: 1 aut 1 | ionis ment         | 15/91/2015             |     |
|                                            |                | readered and a second | 60 m              |                 |                  | Hopetere                             | 104                                   |                    |                                                      | 11:29            |                    |                        |     |
|                                            |                |                                                                                                                                                                                                                                                                                                                                                                                                                                                                                                                                                                                                                                                                                                                                                                                                                                                                                                                                                                                                                                                                                                                                                                                                                                                                                                                                                                                                                                                                                                                                                                                                                                                                                                                                                                                                                                                                                                                                                                                                                                                                                                                                |                   |                 |                  |                                      | Impaired toous integrity 🐢            |                    |                                                      | aboret. * secto  |                    |                        |     |
|                                            |                | Lines, Tabes, and Drains (0)                                                                                                                                                                                                                                                                                                                                                                                                                                                                                                                                                                                                                                                                                                                                                                                                                                                                                                                                                                                                                                                                                                                                                                                                                                                                                                                                                                                                                                                                                                                                                                                                                                                                                                                                                                                                                                                                                                                                                                                                                                                                                                   |                   |                 |                  | Enselved (7) [2] Show Previous Valta |                                       |                    | Requisitory Rate: * 27<br>Souble Ifand Presare: * 17 |                  |                    |                        |     |