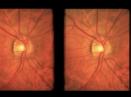

able to diagnose the presence or absence of tuberculosis (TB) in chest x-ray images with astonishing accuracy

The algorithms achieved an impressive 96% accuracy rate — better than many human radiologists

Automated detection of pulmonary TB at chest radiography may facilitate screening and evaluation efforts in TB-prevalent areas with limited access to radiologists



Rajpurkar, Pranav, et al. "CheXNet: Radiologist-Level Pneumonia Detection on Chest X-Rays with Deep Learning." arXiv preprint arXiv:1711.05225 (2017).

### Diabetic retinopathy: Fundoscopic

- images Early DR can be treated efficiently
- Study published in 2016 by a group of Google researchers in JAMA
- their DL algorithm trained on a large fundus image dataset, has been able to detect DR with more than 90 percent accuracy



Gulshan V, Peng L, Coram M, Stumpe MC, Wu D, Narayanaswamy A, Venugopalan S, Widner K, Madams T, Cuadros J, Kim R. Development and validation of a deep learning algorithm for detection of diabetic retinopathy in retinal fundus photographs. Jama. 2016 Dec 13;316(22):2402-10.

### Skin cancer detection

- automated image processing is in detecting melanoma
- IBM Research
- DL algorithm learns important features related to the disease from a group of medical images
- then makes predictions based on that learning



Gutman, David, et al. "Skin lesion analysis toward melanoma detection: A challenge at the international symposium on biomedical imaging (ISBI) 2016, hosted by the international skin imaging collaboration (ISI)," arXiv preprint arXiv:1605.01397 (2016).















| ISSION