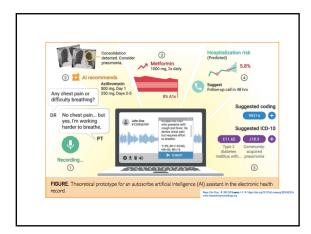

|                                            |                | Vider . LEWA Namal-                                                                                                                                                                                                                                                                                                                                                                                                                                                                                                                                                                                                                                                                                                                                                                                                                                                                                                                                                                                                                                                                                                                                                                                                                                                                                                                                                                                                                                                                                                                                                                                                                                                                                                                                                                                                                                                                                                                                                                                                                                                                                                            |                   |                 |                  |                                      |                                       |                    |                                                      |                  | t + 661e           |                        |     |
|--------------------------------------------|----------------|--------------------------------------------------------------------------------------------------------------------------------------------------------------------------------------------------------------------------------------------------------------------------------------------------------------------------------------------------------------------------------------------------------------------------------------------------------------------------------------------------------------------------------------------------------------------------------------------------------------------------------------------------------------------------------------------------------------------------------------------------------------------------------------------------------------------------------------------------------------------------------------------------------------------------------------------------------------------------------------------------------------------------------------------------------------------------------------------------------------------------------------------------------------------------------------------------------------------------------------------------------------------------------------------------------------------------------------------------------------------------------------------------------------------------------------------------------------------------------------------------------------------------------------------------------------------------------------------------------------------------------------------------------------------------------------------------------------------------------------------------------------------------------------------------------------------------------------------------------------------------------------------------------------------------------------------------------------------------------------------------------------------------------------------------------------------------------------------------------------------------------|-------------------|-----------------|------------------|--------------------------------------|---------------------------------------|--------------------|------------------------------------------------------|------------------|--------------------|------------------------|-----|
|                                            | aim            | DOEOL-M                                                                                                                                                                                                                                                                                                                                                                                                                                                                                                                                                                                                                                                                                                                                                                                                                                                                                                                                                                                                                                                                                                                                                                                                                                                                                                                                                                                                                                                                                                                                                                                                                                                                                                                                                                                                                                                                                                                                                                                                                                                                                                                        |                   | Age/1 years     |                  | ena We                               |                                       | GerMale            | ALM YOL                                              | Millioner        |                    |                        |     |
| Allerpes cod                               |                | pheniramine                                                                                                                                                                                                                                                                                                                                                                                                                                                                                                                                                                                                                                                                                                                                                                                                                                                                                                                                                                                                                                                                                                                                                                                                                                                                                                                                                                                                                                                                                                                                                                                                                                                                                                                                                                                                                                                                                                                                                                                                                                                                                                                    |                   |                 |                  |                                      |                                       |                    |                                                      |                  |                    |                        |     |
| imu .                                      |                | 🔹 🔿 🔹 👘 Patient Sam                                                                                                                                                                                                                                                                                                                                                                                                                                                                                                                                                                                                                                                                                                                                                                                                                                                                                                                                                                                                                                                                                                                                                                                                                                                                                                                                                                                                                                                                                                                                                                                                                                                                                                                                                                                                                                                                                                                                                                                                                                                                                                            | imary             |                 |                  |                                      |                                       |                    |                                                      |                  | 20 Full scree      | - @Post @2mi           | -40 |
| ativet Summary                             |                | ABBBBSSIM                                                                                                                                                                                                                                                                                                                                                                                                                                                                                                                                                                                                                                                                                                                                                                                                                                                                                                                                                                                                                                                                                                                                                                                                                                                                                                                                                                                                                                                                                                                                                                                                                                                                                                                                                                                                                                                                                                                                                                                                                                                                                                                      |                   | 0.0             |                  |                                      |                                       |                    |                                                      |                  |                    |                        |     |
|                                            |                | Shaten Baligrand Assoc                                                                                                                                                                                                                                                                                                                                                                                                                                                                                                                                                                                                                                                                                                                                                                                                                                                                                                                                                                                                                                                                                                                                                                                                                                                                                                                                                                                                                                                                                                                                                                                                                                                                                                                                                                                                                                                                                                                                                                                                                                                                                                         | mert              | Recommenda      | tion Docha       | rge Holth                            | Hanagement.                           |                    |                                                      |                  |                    | - A G                  | 1   |
| learlise View and 3<br>Slutter and Indones |                | Alloration (1)                                                                                                                                                                                                                                                                                                                                                                                                                                                                                                                                                                                                                                                                                                                                                                                                                                                                                                                                                                                                                                                                                                                                                                                                                                                                                                                                                                                                                                                                                                                                                                                                                                                                                                                                                                                                                                                                                                                                                                                                                                                                                                                 |                   |                 |                  | Partiest Backaros                    | **                                    |                    | Happed Events (4)                                    |                  |                    |                        |     |
|                                            | + 144          | Al Vels                                                                                                                                                                                                                                                                                                                                                                                                                                                                                                                                                                                                                                                                                                                                                                                                                                                                                                                                                                                                                                                                                                                                                                                                                                                                                                                                                                                                                                                                                                                                                                                                                                                                                                                                                                                                                                                                                                                                                                                                                                                                                                                        |                   |                 |                  | Selected year                        |                                       |                    | Last 20 days for the select                          | ter let          |                    |                        | -   |
| nden<br>Molication List                    | + 244<br>+ 444 | codetes in aPTTarse inhere are                                                                                                                                                                                                                                                                                                                                                                                                                                                                                                                                                                                                                                                                                                                                                                                                                                                                                                                                                                                                                                                                                                                                                                                                                                                                                                                                                                                                                                                                                                                                                                                                                                                                                                                                                                                                                                                                                                                                                                                                                                                                                                 |                   |                 |                  | Load Clinician:                      | Williams, Melania                     |                    |                                                      |                  |                    |                        |     |
|                                            |                | Concert New Control Descention                                                                                                                                                                                                                                                                                                                                                                                                                                                                                                                                                                                                                                                                                                                                                                                                                                                                                                                                                                                                                                                                                                                                                                                                                                                                                                                                                                                                                                                                                                                                                                                                                                                                                                                                                                                                                                                                                                                                                                                                                                                                                                 |                   |                 |                  | Resultation Status                   | 13-Jan-2015 09:24 PST.                |                    | Temperature Temperati                                | 38.8 Desc        |                    | Date<br>15/06/15 12:49 |     |
| oles<br>ingenesis () Pestolem              |                | vital Signs 💠                                                                                                                                                                                                                                                                                                                                                                                                                                                                                                                                                                                                                                                                                                                                                                                                                                                                                                                                                                                                                                                                                                                                                                                                                                                                                                                                                                                                                                                                                                                                                                                                                                                                                                                                                                                                                                                                                                                                                                                                                                                                                                                  |                   |                 | E* (e            |                                      | ATTEMPT OPR (PLLL CODE)               |                    | Texting Regard events                                |                  |                    |                        |     |
|                                            |                | Selected visit                                                                                                                                                                                                                                                                                                                                                                                                                                                                                                                                                                                                                                                                                                                                                                                                                                                                                                                                                                                                                                                                                                                                                                                                                                                                                                                                                                                                                                                                                                                                                                                                                                                                                                                                                                                                                                                                                                                                                                                                                                                                                                                 |                   |                 |                  | Advance Devotive:                    | No results found<br>the secults found |                    | Temperature Temperature                              | 38.5 DepC        |                    | 15/01/15 12:36         |     |
|                                            |                |                                                                                                                                                                                                                                                                                                                                                                                                                                                                                                                                                                                                                                                                                                                                                                                                                                                                                                                                                                                                                                                                                                                                                                                                                                                                                                                                                                                                                                                                                                                                                                                                                                                                                                                                                                                                                                                                                                                                                                                                                                                                                                                                | Calent and Calent |                 |                  | Arthuby Defan                        | Se walks found                        |                    | This is a flagged event.                             |                  |                    |                        |     |
|                                            |                |                                                                                                                                                                                                                                                                                                                                                                                                                                                                                                                                                                                                                                                                                                                                                                                                                                                                                                                                                                                                                                                                                                                                                                                                                                                                                                                                                                                                                                                                                                                                                                                                                                                                                                                                                                                                                                                                                                                                                                                                                                                                                                                                | an <sup>4</sup> m | 4 april 40      | * Lat/29         | dist:                                | No results found                      |                    | Apical Heart Fate                                    | 129 bpm          |                    | 14(05/15 09:36         |     |
|                                            |                |                                                                                                                                                                                                                                                                                                                                                                                                                                                                                                                                                                                                                                                                                                                                                                                                                                                                                                                                                                                                                                                                                                                                                                                                                                                                                                                                                                                                                                                                                                                                                                                                                                                                                                                                                                                                                                                                                                                                                                                                                                                                                                                                | Color             | 10 min          | 1000             | Pain Score:<br>Reason for            | No results found                      |                    | order fluid                                          |                  |                    |                        |     |
|                                            |                | Temp                                                                                                                                                                                                                                                                                                                                                                                                                                                                                                                                                                                                                                                                                                                                                                                                                                                                                                                                                                                                                                                                                                                                                                                                                                                                                                                                                                                                                                                                                                                                                                                                                                                                                                                                                                                                                                                                                                                                                                                                                                                                                                                           | 1000              | 1.00.0          | * 27             | Kolasson for<br>Administrativ        | Medical treatment                     | 13/01/15 14:06     | Temperature Asiliary                                 | 40.5 DepC        |                    | 14/01/15 09:25         |     |
|                                            |                |                                                                                                                                                                                                                                                                                                                                                                                                                                                                                                                                                                                                                                                                                                                                                                                                                                                                                                                                                                                                                                                                                                                                                                                                                                                                                                                                                                                                                                                                                                                                                                                                                                                                                                                                                                                                                                                                                                                                                                                                                                                                                                                                |                   |                 |                  | A Assistive Devices I                | 8                                     |                    | Idela                                                |                  |                    |                        |     |
|                                            |                | Budy Mass Index Measured                                                                                                                                                                                                                                                                                                                                                                                                                                                                                                                                                                                                                                                                                                                                                                                                                                                                                                                                                                                                                                                                                                                                                                                                                                                                                                                                                                                                                                                                                                                                                                                                                                                                                                                                                                                                                                                                                                                                                                                                                                                                                                       | 22.64             |                 |                  | No results found                     |                                       |                    |                                                      | _                |                    |                        |     |
|                                            |                |                                                                                                                                                                                                                                                                                                                                                                                                                                                                                                                                                                                                                                                                                                                                                                                                                                                                                                                                                                                                                                                                                                                                                                                                                                                                                                                                                                                                                                                                                                                                                                                                                                                                                                                                                                                                                                                                                                                                                                                                                                                                                                                                |                   | 4.0             | Consolidated Pro |                                      |                                       | Outstanding Orders | in I                                                 |                  |                    | ۰                      |     |
|                                            |                | Capitary Bood Glucies, POC                                                                                                                                                                                                                                                                                                                                                                                                                                                                                                                                                                                                                                                                                                                                                                                                                                                                                                                                                                                                                                                                                                                                                                                                                                                                                                                                                                                                                                                                                                                                                                                                                                                                                                                                                                                                                                                                                                                                                                                                                                                                                                     | · 13              | *13             | 6.50             | di tata                              | Second Second                         | • •                | Selected sisk                                        |                  |                    |                        |     |
|                                            |                | OR Internal                                                                                                                                                                                                                                                                                                                                                                                                                                                                                                                                                                                                                                                                                                                                                                                                                                                                                                                                                                                                                                                                                                                                                                                                                                                                                                                                                                                                                                                                                                                                                                                                                                                                                                                                                                                                                                                                                                                                                                                                                                                                                                                    | 0.12              |                 |                  |                                      |                                       |                    | Boot Gas Arterial                                    |                  | Certanad           |                        |     |
|                                            |                | PA JUNE                                                                                                                                                                                                                                                                                                                                                                                                                                                                                                                                                                                                                                                                                                                                                                                                                                                                                                                                                                                                                                                                                                                                                                                                                                                                                                                                                                                                                                                                                                                                                                                                                                                                                                                                                                                                                                                                                                                                                                                                                                                                                                                        |                   |                 |                  | Cashotor: #8                         |                                       |                    | Blood Gas Artestal                                   |                  | Cedered            | 13/01/13 09:00         |     |
|                                            |                | QRS Duration                                                                                                                                                                                                                                                                                                                                                                                                                                                                                                                                                                                                                                                                                                                                                                                                                                                                                                                                                                                                                                                                                                                                                                                                                                                                                                                                                                                                                                                                                                                                                                                                                                                                                                                                                                                                                                                                                                                                                                                                                                                                                                                   | 0.00              |                 |                  | Add new as: Adhre                    |                                       |                    | Ladate Level                                         |                  | Ordered            | 13/11/15 19:23         |     |
|                                            |                |                                                                                                                                                                                                                                                                                                                                                                                                                                                                                                                                                                                                                                                                                                                                                                                                                                                                                                                                                                                                                                                                                                                                                                                                                                                                                                                                                                                                                                                                                                                                                                                                                                                                                                                                                                                                                                                                                                                                                                                                                                                                                                                                | 2 min             |                 |                  |                                      |                                       |                    | Practicitionin Level<br>Spatum Calture               |                  | Cedered<br>Cedered | 13/11/15 19:2          |     |
|                                            |                | 5902                                                                                                                                                                                                                                                                                                                                                                                                                                                                                                                                                                                                                                                                                                                                                                                                                                                                                                                                                                                                                                                                                                                                                                                                                                                                                                                                                                                                                                                                                                                                                                                                                                                                                                                                                                                                                                                                                                                                                                                                                                                                                                                           | 75                | 67              | 00               | Police                               |                                       |                    | Complete Bland Court wit                             | a otherwal       | Cedered            | 13/12/19 19:22         |     |
|                                            |                | Respiratory Rate                                                                                                                                                                                                                                                                                                                                                                                                                                                                                                                                                                                                                                                                                                                                                                                                                                                                                                                                                                                                                                                                                                                                                                                                                                                                                                                                                                                                                                                                                                                                                                                                                                                                                                                                                                                                                                                                                                                                                                                                                                                                                                               | 10                |                 | * 25             | The Vet (0                           |                                       |                    | Blood Gas Artanial                                   |                  | Ordered            | 09/01/15 14:50         |     |
|                                            |                | Page bury Fain                                                                                                                                                                                                                                                                                                                                                                                                                                                                                                                                                                                                                                                                                                                                                                                                                                                                                                                                                                                                                                                                                                                                                                                                                                                                                                                                                                                                                                                                                                                                                                                                                                                                                                                                                                                                                                                                                                                                                                                                                                                                                                                 |                   |                 |                  | Desmon                               |                                       |                    |                                                      |                  |                    |                        | -   |
|                                            |                |                                                                                                                                                                                                                                                                                                                                                                                                                                                                                                                                                                                                                                                                                                                                                                                                                                                                                                                                                                                                                                                                                                                                                                                                                                                                                                                                                                                                                                                                                                                                                                                                                                                                                                                                                                                                                                                                                                                                                                                                                                                                                                                                |                   |                 |                  |                                      |                                       |                    | Overview Tanks (0)                                   |                  |                    |                        | •   |
|                                            |                | Measurements and Weig                                                                                                                                                                                                                                                                                                                                                                                                                                                                                                                                                                                                                                                                                                                                                                                                                                                                                                                                                                                                                                                                                                                                                                                                                                                                                                                                                                                                                                                                                                                                                                                                                                                                                                                                                                                                                                                                                                                                                                                                                                                                                                          | Mile (2)          |                 |                  | A Active (1)                         |                                       |                    | Let 24 hours for the selo                            | 505 408          |                    |                        |     |
|                                            |                | Selected with                                                                                                                                                                                                                                                                                                                                                                                                                                                                                                                                                                                                                                                                                                                                                                                                                                                                                                                                                                                                                                                                                                                                                                                                                                                                                                                                                                                                                                                                                                                                                                                                                                                                                                                                                                                                                                                                                                                                                                                                                                                                                                                  |                   |                 |                  |                                      | pressure ulter                        |                    |                                                      |                  |                    |                        |     |
|                                            |                |                                                                                                                                                                                                                                                                                                                                                                                                                                                                                                                                                                                                                                                                                                                                                                                                                                                                                                                                                                                                                                                                                                                                                                                                                                                                                                                                                                                                                                                                                                                                                                                                                                                                                                                                                                                                                                                                                                                                                                                                                                                                                                                                | Land              | Partial<br>adda | Corps            | COPD                                 |                                       |                    | Significant Events                                   |                  |                    |                        |     |
|                                            |                | weight keigh Measured                                                                                                                                                                                                                                                                                                                                                                                                                                                                                                                                                                                                                                                                                                                                                                                                                                                                                                                                                                                                                                                                                                                                                                                                                                                                                                                                                                                                                                                                                                                                                                                                                                                                                                                                                                                                                                                                                                                                                                                                                                                                                                          | 163               |                 |                  |                                      | etes melitus, type 2)                 |                    | Selected size                                        |                  |                    |                        | -   |
|                                            |                | West Property                                                                                                                                                                                                                                                                                                                                                                                                                                                                                                                                                                                                                                                                                                                                                                                                                                                                                                                                                                                                                                                                                                                                                                                                                                                                                                                                                                                                                                                                                                                                                                                                                                                                                                                                                                                                                                                                                                                                                                                                                                                                                                                  | 60-               |                 |                  | Hoefpid                              | enia                                  |                    |                                                      | n Erner: 1 aut 1 | ionis ment         | 15/91/2015             |     |
|                                            |                | readered and a second | 60 m              |                 |                  | Hopetere                             | 104                                   |                    |                                                      | 11:29            |                    |                        |     |
|                                            |                |                                                                                                                                                                                                                                                                                                                                                                                                                                                                                                                                                                                                                                                                                                                                                                                                                                                                                                                                                                                                                                                                                                                                                                                                                                                                                                                                                                                                                                                                                                                                                                                                                                                                                                                                                                                                                                                                                                                                                                                                                                                                                                                                |                   |                 |                  |                                      | Impaired toous integrity 🐢            |                    |                                                      | aboret. * secto  |                    |                        |     |
|                                            |                | Lines, Tabes, and Drains (0)                                                                                                                                                                                                                                                                                                                                                                                                                                                                                                                                                                                                                                                                                                                                                                                                                                                                                                                                                                                                                                                                                                                                                                                                                                                                                                                                                                                                                                                                                                                                                                                                                                                                                                                                                                                                                                                                                                                                                                                                                                                                                                   |                   |                 |                  | Enselved (7) [2] Show Previous Valta |                                       |                    | Requisitory Rate: * 27<br>Souble Ifand Presare: * 17 |                  |                    |                        |     |