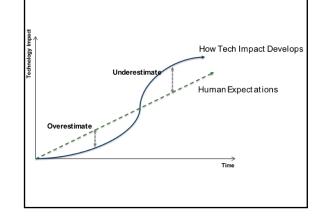

90 percent accuracy



Gulshan V, Peng L, Coram M, Stumpe MC, Wu D, Narayanaswamy A, Venugopalan S, Widner K, Madams T, Cuadros J, Kim R. Development and validation of a deep learning algorithm for detection of diabetic retinopathy in retinal fundus photographs. Jama. 2016 Dec 13;316(22):2402-10.

### Skin cancer detection

- automated image processing is in detecting melanoma
- IBM Research
- DL algorithm learns important features related to the disease from a group of medical images
- then makes predictions based on that learning



Gutman, David, et al. "Skin lesion analysis toward melanoma detection: A challenge at the international symposium on biomedical imaging (ISBI) 2016, hosted by the international skin imaging collaboration (ISI)," arXiv preprint arXiv:1605.01397 (2016).















| ISSION                                                                                  |                                                                                                                               |
|-----------------------------------------------------------------------------------------|-------------------------------------------------------------------------------------------------------------------------------|
| ACT AS A HUB TO FACILITATE AI PROGRESS     In Radiology                                 | • TRANSLATING "IDEAS INTO ACTION" WITH<br>Partners                                                                            |
| CREATE EDUCATION AND TRAINING<br>INITIATIVES FOR AI IN MEDICINE                         | <ul> <li>ENSURE QUALITY AND BENEFICIENCE