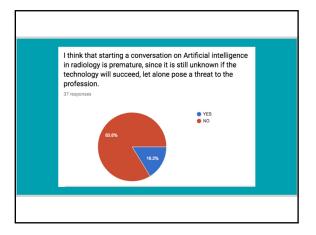

han 90 percent accuracy



Gulshan V, Peng L, Coram M, Stumpe MC, Wu D, Narayanaswamy A, Venugopalan S, Widner K, Madams T, Cuadros J, Kim R. Development and validation of a deep learning algorithm for detection of diabetic retinopathy in retinal fundus photographs. Jama. 2016 Dec 13;316(22):2402-10.

### Skin cancer detection

- automated image processing is in detecting melanoma
- IBM Research
- DL algorithm learns important features related to the disease from a group of medical images
- then makes predictions based on that learning



Gutman, David, et al. "Skin lesion analysis toward melanoma detection: A challenge at the international symposium on biomedical imaging (ISBI) 2016, hosted by the international skin imaging collaboration (ISI)," arXiv preprint arXiv:1605.01397 (2016).















| ISSION                                                                                  |                                                                                                                               |
|-----------------------------------------------------------------------------------------|-------------------------------------------------------------------------------------------------------------------------------|
| ACT AS A HUB TO FACILITATE AI PROGRESS     In Radiology                                 | • TRANSLATING "IDEAS INTO ACTION" WITH<br>Partners                                                                            |
| CREATE EDUCATION AND TRAINING<br>INITIATIVES FOR AI IN MEDICINE                         | <ul> <li>ENSURE QUALITY AND BENEFICI