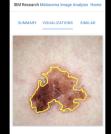

17).

### Diabetic retinopathy: Fundoscopic

- images Early DR can be treated efficiently
- Study published in 2016 by a group of Google researchers in JAMA
- their DL algorithm trained on a large fundus image dataset, has been able to detect DR with more than 90 percent accuracy



Gulshan V, Peng L, Coram M, Stumpe MC, Wu D, Narayanaswamy A, Venugopalan S, Widner K, Madams T, Cuadros J, Kim R. Development and validation of a deep learning algorithm for detection of diabetic retinopathy in retinal fundus photographs. Jama. 2016 Dec 13;316(22):2402-10.

### Skin cancer detection

- automated image processing is in detecting melanoma
- IBM Research
- DL algorithm learns important features related to the disease from a group of medical images
- then makes predictions based on that learning



Gutman, David, et al. "Skin lesion analysis toward melanoma detection: A challenge at the international symposium on biomedical imaging (ISBI) 2016, hosted by the international skin imaging collaboration (ISI)," arXiv preprint arXiv:1605.01397 (2016).















| ISSION                                                                                  |                                                                                                                               |
|-----------------------------------------------------------------------------------------|-------------------------------------------------------------------------------------------------------------------------------|
| ACT AS A HUB TO FACILITATE AI PROGRESS     In Radiology                                 |